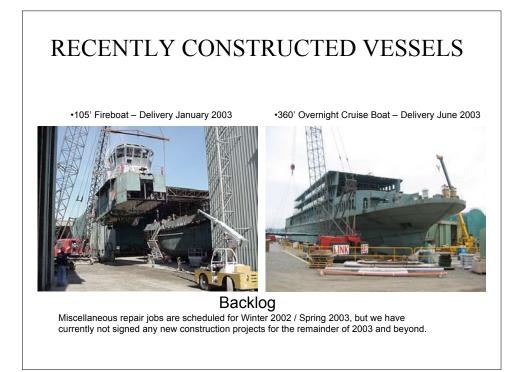

of Aqua-Express (Kingston to Seattle) pax ferry
- New technologies also have military uses - Sea Fighter (next slide)













## **Environmental Concerns**

- Wake Wash
  - Early Vessels
    - Shore erosion, damage to shore side facilities and danger to other vessels
  - New Vessels
    - All hulls modified to give off less wake
    - Hulls developed to meet specific wake requirements
    - Continual research



## **Environmental Concerns**

## • Emissions

- Diesel Engines
  - All major engine suppliers sell IMO compliant engines
    - IMO requirements deal with NOx (Nitrogen Oxides)
      - » Ozone depleting substance
  - Electronically controlled engines allow further NOx reduction
    - Results
      - » Less fuel efficient
      - » More smoke from unburned carbon























| Cuantity   00 Ton hydraulic driven crawler<br>inching machine 1   0 Ton link belt Crawler Crane 1   120 boom 1   Ton Manitowac Crawler Crane 1   90' boom 1   Ton Grove Hydraulic crane 1   175' boom 1   Ton P&H Hydraulic crane 1   64' boom 2   ton Drott hydraulic crane w/ 2   ton Boom truck 56' extending<br>om 1   o 9 ton forklifts 8   an lifts 11   issor lifts 9 | tem (Description, size, capacity,<br>tc.)<br>500 Ton hydraulic driven crawle<br>aunching machine<br>50 Ton link belt Crawler Crane<br>//120 boom<br>5 Ton Manitowac Crawler Crane<br>//90' boom<br>5 Ton Grove Hydraulic crane<br>//175' boom<br>0 Ton P&H Hydraulic crane<br>//64' boom<br>0 Ton Drott hydraulic crane<br>//64' boom<br>0 ton Boom truck 56' extending<br>oom<br>to 9 ton forklifts<br>Aan lifts<br>cissor lifts<br>