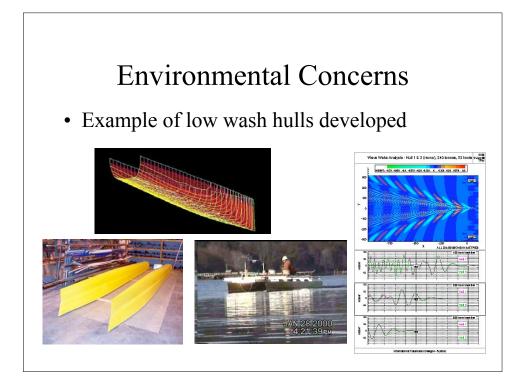

## **Environmental Concerns**

- Wake Wash
  - Early Vessels
    - Shore erosion, damage to shore side facilities and danger to other vessels
  - New Vessels
    - All hulls modified to give off less wake
    - Hulls developed to meet specific wake requirements
    - Continual research

## **Environmental Concerns**